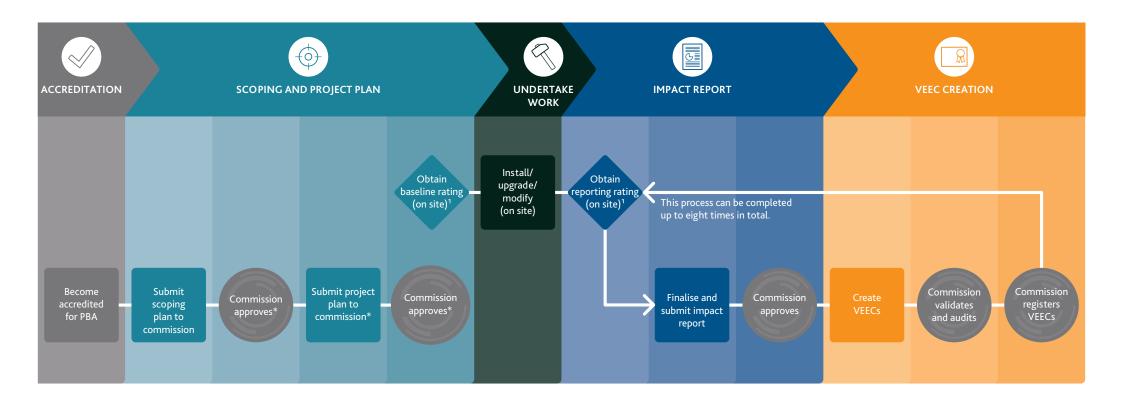

## **Project-based activities process map:** benchmark rating

This process map shows the steps businesses must follow to receive Victorian energy efficiency certificates (VEECs) using the benchmark rating method.

We may elect to do a site inspection at certain stages of this process.

While this process map shows the scoping plan and project plan being completed separately, you can opt to submit them to us at the same time.

For all documents and forms related to this process, visit www.esc.vic.gov.au/pba.

- <sup>1</sup> To obtain a rating, you must measure for a total of 12 months. You must complete the baseline measurement within the 18 months before project works start.
- \* You can start undertaking work on site before these stages are complete.

Indicates something you must do.

- Indicates a milestone you must complete.
- Indicates something the commission must do.