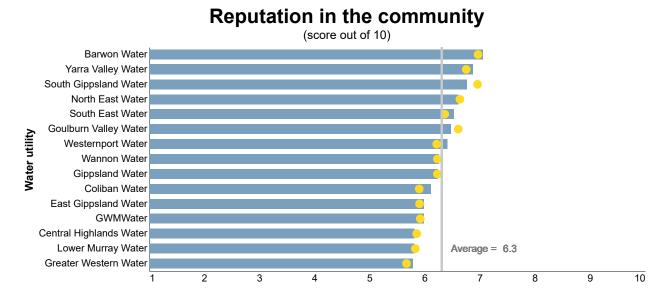

Customers rate their water business

The blue (yellow) dots above (below) show May 2024 to March 2025 results. The bars show August 2024 to June 2025 results.

Customers rate their water business

The yellow dots show May 2024 to March 2025 results. The bars show August 2024 to June 2025 results.