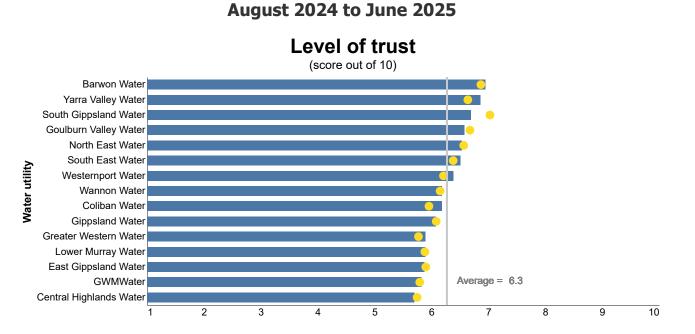

Customers rate their water business

The blue (yellow) dots above (below) show May 2024 to March 2025 results. The bars show August 2024 to June 2025 results.

Customers rate their water business

The yellow dots show May 2024 to March 2025 results. The bars show August 2024 to June 2025 results.