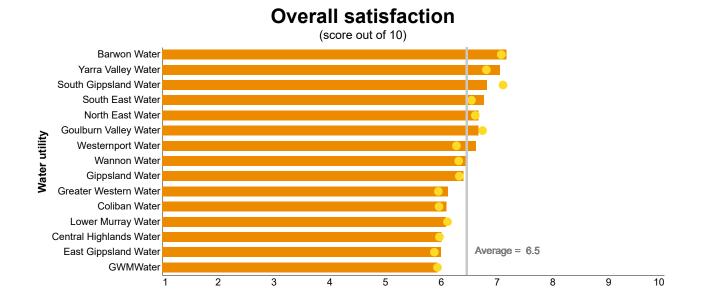

Customers rate their water business

The blue (yellow) dots above (below) show May 2024 to March 2025 results. The bars show August 2024 to June 2025 results.

Customers rate their water business

The yellow dots show May 2024 to March 2025 results. The bars show August 2024 to June 2025 results.